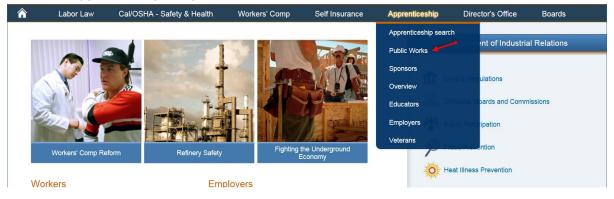

## Go to: www.dir.ca.gov

1. From the "Apprenticeship" drop down box, click on "Public Works".