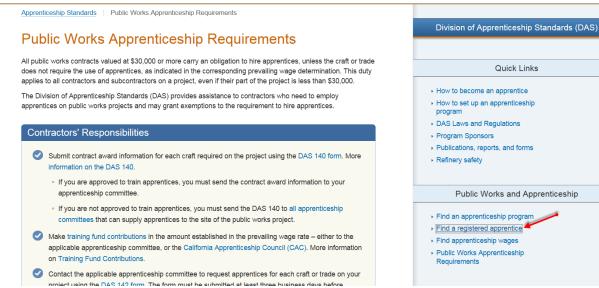

### 2. Click on "Find a Registered Apprenticeship".

3. Follow the instructions listed on the apprentice certification page: The first 4 letters of last name (use spaces if last name is shorter than 4 letters), the first letter of the first name, than the last 4 digits of Social Security number and click search.